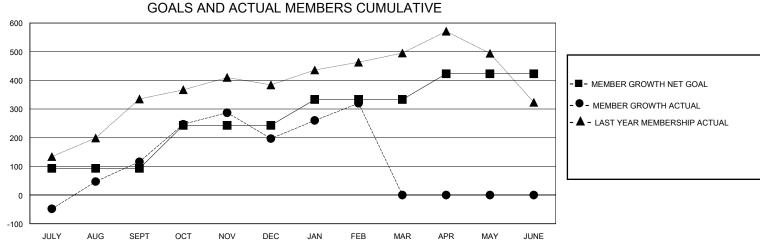

## District 317 D

Results as of: 2/29/2024

| GMT:                                                        |                  |                  | GMT CA           |                                                             |                         |                         |                                                    |  |  |
|-------------------------------------------------------------|------------------|------------------|------------------|-------------------------------------------------------------|-------------------------|-------------------------|----------------------------------------------------|--|--|
| Clubs                                                       |                  |                  |                  | Members                                                     |                         |                         |                                                    |  |  |
| RESULTS FOR 2023-2024                                       |                  |                  |                  | RESULTS FOR 2023-2024                                       |                         |                         |                                                    |  |  |
| QUARTER                                                     | NEW CLUB GOAL    | NEW CLUBS        | DROPPED CLUBS    | QUARTER MEM                                                 | IBER GROWTH NET<br>GOAL | MEMBER GROWTH<br>ACTUAL | DROPPED<br>MEMBERS ACTUAL<br>(including transfers) |  |  |
| JULY/AUG/SEPT<br>OCT/NOV/DEC<br>JAN/FEB/MAR<br>APR/MAY/JUNE | 2<br>0<br>3<br>1 | 3<br>1<br>0<br>0 | 2<br>4<br>0<br>0 | JULY/AUG/SEPT<br>OCT/NOV/DEC<br>JAN/FEB/MAR<br>APR/MAY/JUNE | 93<br>150<br>90<br>90   | 266<br>304<br>134<br>0  | 136<br>209<br>5<br>0                               |  |  |